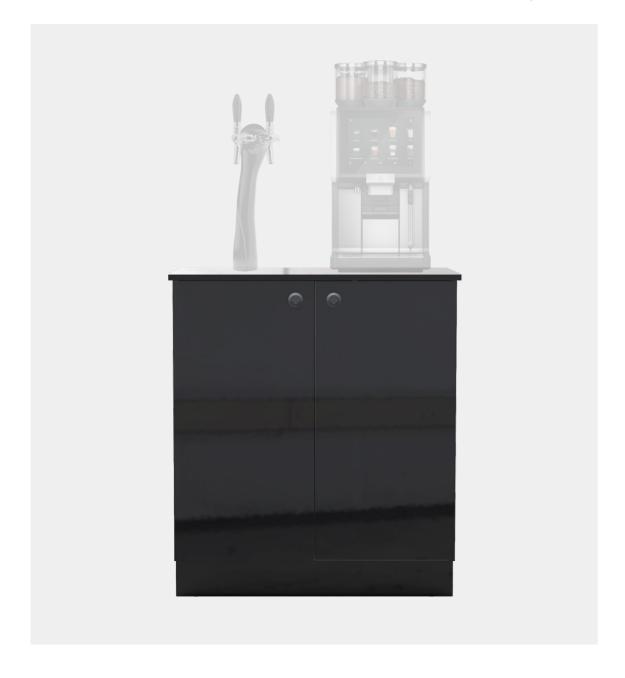

### **Kronos**

Dimensions (WxDxH) 780 (or 1200)x580x900 mm

Material Black laminate

Coolers BluNordic 2, Pro1 Eco,
Pro2 Eco, Pro2 XL Eco

Kronos is a highly stable and intelligent solution for customers who want both coffee and water in a minimal space.

The cabinet is designed with front ventilation, eliminating the need for visible openings with grilles or similar elements. Its size is optimized for efficient shipping – Kronos fits on a half pallet, or why not two on a EUR pallet? A smart choice for the environment.

By default, the cabinet comes in glossy black laminate, but it can, of course, be customized in various dimensions and colors to meet the customer's specific needs.