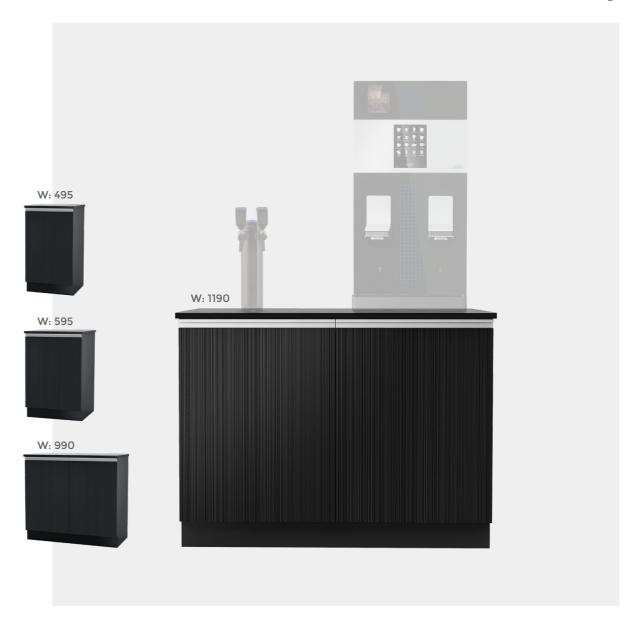

### **Atlas**

| Width 4          | 195 / 595 / 990 /1190 mm |
|------------------|--------------------------|
| Dimensions (DxH) | 595x900 mm               |
| Material         | Black or white laminate  |
| Coolers          | All in our range         |

Atlas can be used as a standalone unit or connected. As a standard option, we offer two connected 50 cm or 60 cm cabinets with a single seamless countertop.

Our Atlas cabinet is crafted from high-quality laminate with a sleek black-stained oak laminate door. The standard width options are 50 cm or 60 cm, while depth and height follow industry standards. Upon request, materials and dimensions can be easily customized.

The cabinet is designed to accommodate everything needed for a drinking water solution, including a cooling unit, CO2 cylinder, filter holder, and filter.

4