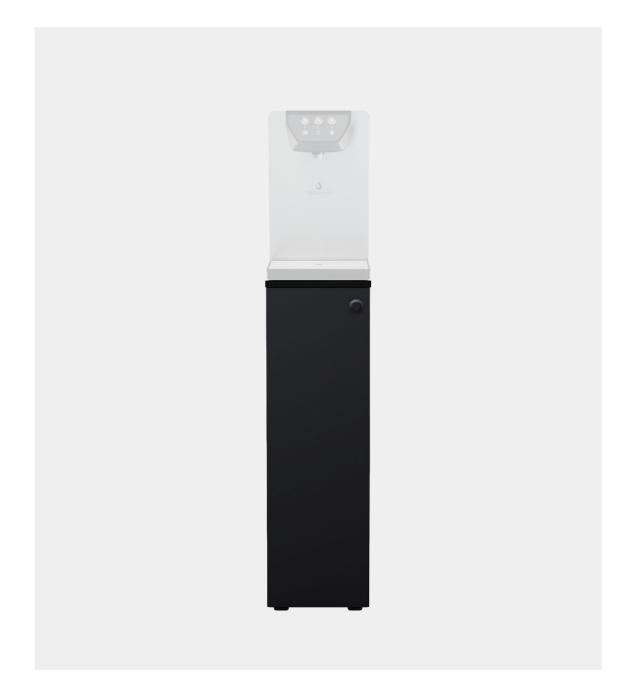

### Helios

Dimensions (WxDxH) 450x455x870 mm
Dim. with divider panel (WxDxH) 700x480x900 mm
Material Black laminate
Coolers BluNordic 2, Pro1 Eco,
Pro2 Eco, Pro2 XL Eco

Helios is designed for a water dispenser integrated with a coffee machine but can just as easily be used for either one individually.

It features front ventilation and an extended countertop for faucet installation. The standard finish is glossy black, but it can, of course, be customized in various dimensions and colors to suit the customer's preferences.

The cabinet can also be delivered with a tailored countertop that matches its dimensions – perfect for customers looking for a base cabinet with a tap tower mounted on top.