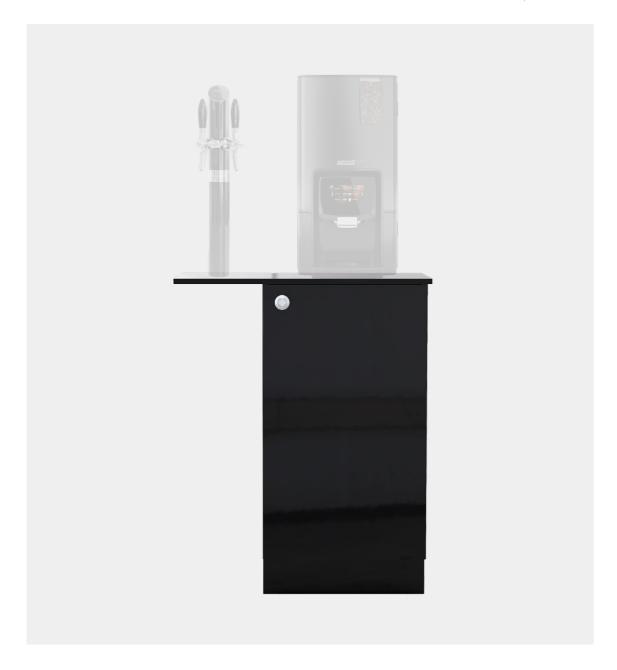

### **Helios XXL**

| Dimensions (WxDxH)             | 450x620x870 mm           |
|--------------------------------|--------------------------|
| Dim. with divider panel (WxDxH | <b>1)</b> 700x480x900 mm |
| Material                       | Black laminate           |
| Coolers                        | All in our range         |

Helios XXL is a deeper version of our Helios base cabinet. Due to its greater depth it can house any cooler in our range.

It features front ventilation and an extended countertop for faucet installation. The standard finish is glossy black, but it can, of course, be customised in various dimensions and colours to suit the customer's preferences.

Helios XXL can also be delivered with a tailored countertop matching its dimensions – ideal for installations with a tap tower mounted on top.