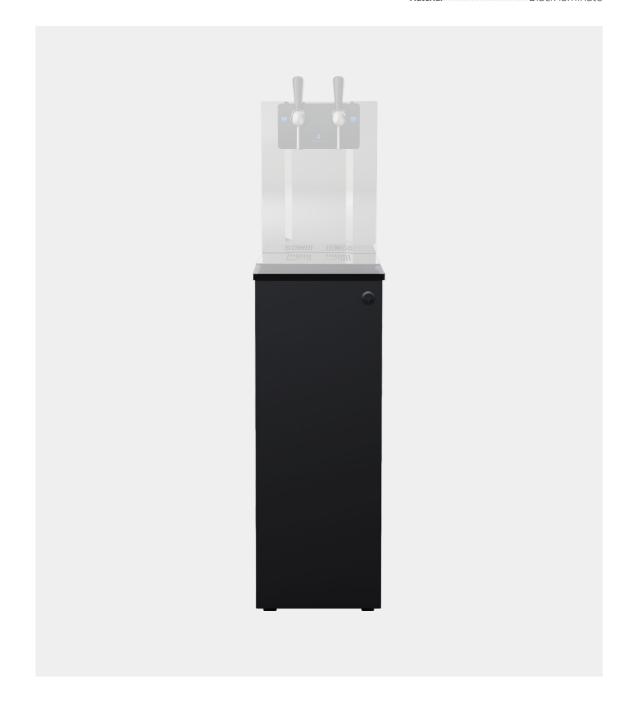

### Helios

Dimensions (WxDxH) 450x455x870 mm
Dim. with divider panel (WxDxH) 700x480x900 mm
Material Black laminate
Coolers BluNordic 2, Pro1 Eco,
Pro2 Eco, Pro2 XL Eco

Helios is designed for a water dispenser integrated with a coffee machine but can just as easily be used for either one individually.

It features front ventilation and an extended countertop for faucet installation. The standard finish is glossy black, but it can, of course, be customized in various dimensions and colors to suit the customer's preferences.

The cabinet can also be delivered with a tailored countertop that matches its dimensions – perfect for customers looking for a base cabinet with a tap tower mounted on top.