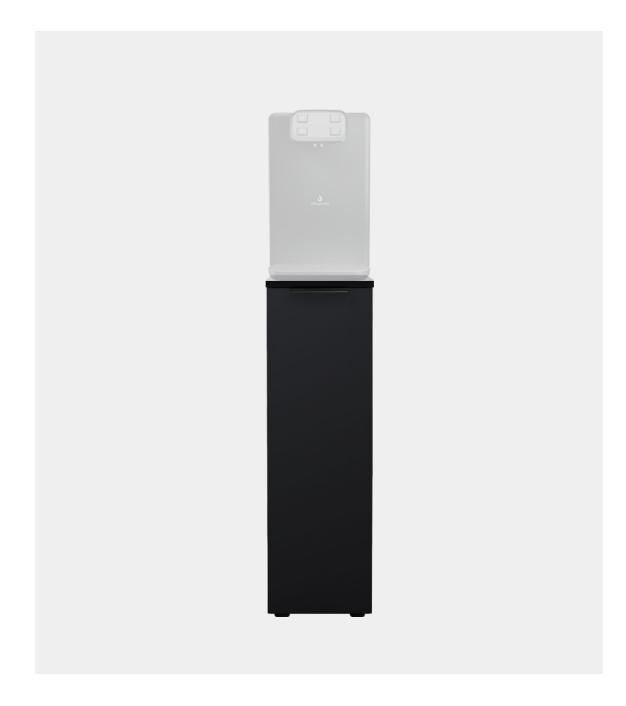

### **Atlas**

| Width 4          | 195 / 595 / 990 /1190 mm |
|------------------|--------------------------|
| Dimensions (DxH) | 595x900 mm               |
| Material         | Black or white laminate  |
| Coolers          | All in our range         |

Atlas can be used as a standalone unit or connected. As a standard option, we offer two connected 50 cm or 60 cm cabinets with a single seamless countertop.

Our Atlas cabinet is crafted from high-quality laminate with a sleek black-stained oak laminate door. The standard width options are 50 cm or 60 cm, while depth and height follow industry standards. Upon request, materials and dimensions can be easily customized.

The cabinet is designed to accommodate everything needed for a drinking water solution, including a cooling unit, CO2 cylinder, filter holder, and filter.

4