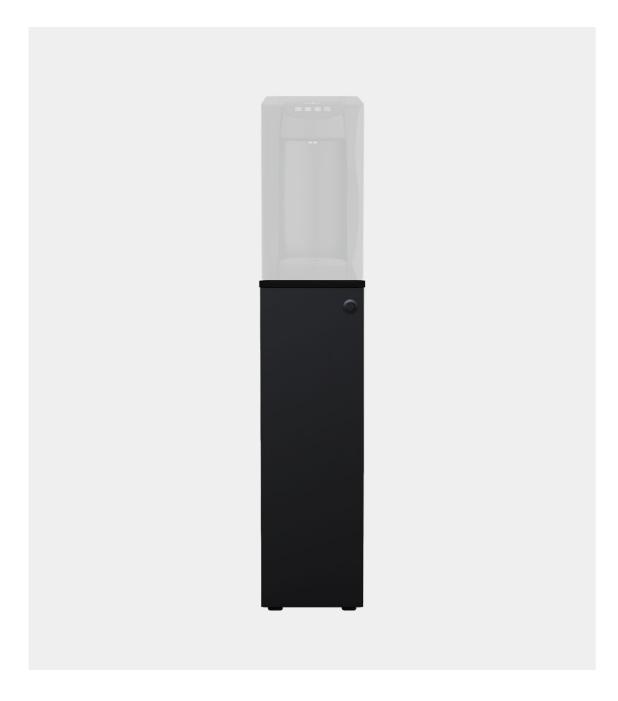

### **Helios XXL**

| Dimensions (WxDxH)             | 450x620x870 mm           |
|--------------------------------|--------------------------|
| Dim. with divider panel (WxDxH | <b>1)</b> 700x480x900 mm |
| Material                       | Black laminate           |
| Coolers                        | All in our range         |

Helios XXL is a deeper version of our Helios base cabinet. Due to its greater depth it can house any cooler in our range.

It features front ventilation and an extended countertop for faucet installation. The standard finish is glossy black, but it can, of course, be customised in various dimensions and colours to suit the customer's preferences.

Helios XXL can also be delivered with a tailored countertop matching its dimensions – ideal for installations with a tap tower mounted on top.