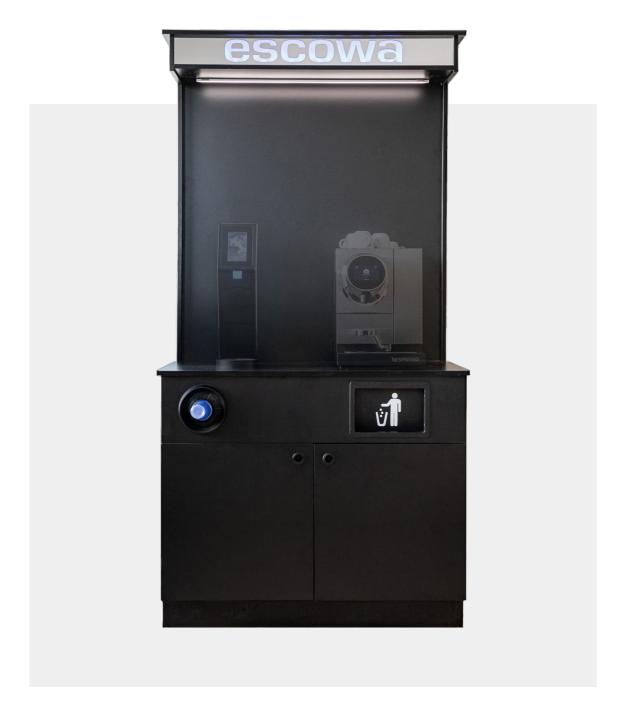

### Café stand

Dimensions (WxDxH)1050x696x2200MaterialBlack laminateCoolersAll in our range

A piece of furniture with endless possibilities. This cabinet offers space for a water cooler, CO2 cylinder, waste bin, and cup dispenser – all in one smart solution.

Integrated lighting illuminates the countertop and the machines placed on top. The back

panel can be customized with an atmospheric image or a message of your choice. Swap the Escowa logo for your own, illuminated in any color you prefer, easily controlled via remote.

Looking for a custom design to perfectly fit your company or event? We've got you covered!