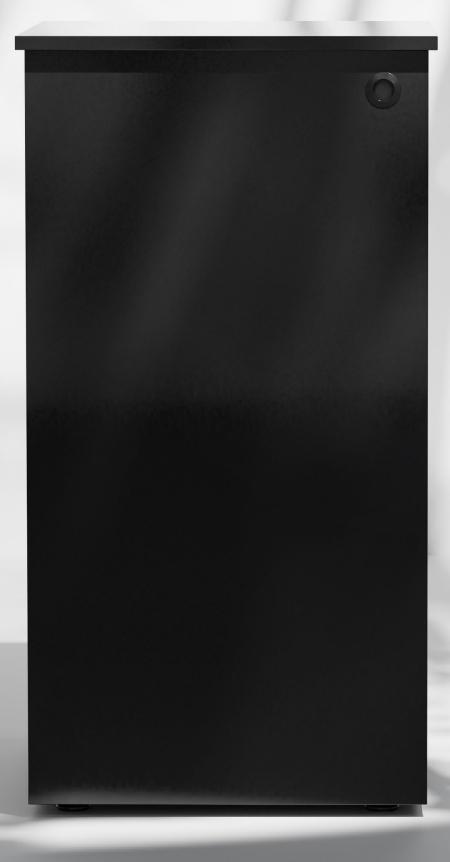

### Mono

**Dimensions (WxDxH)** 480x545x900 mm **Material** Black laminate

As the name suggests, Mono is a single cabinet. Built with sturdy 16 mm material, it features a reinforced interior and a laminated surface.

The cabinet is perfectly suited for a robust coffee machine or as a base cabinet for any desired application.

Of course, the cabinet can be fully customized to meet your customer's specific requirements, both in terms of size and color.