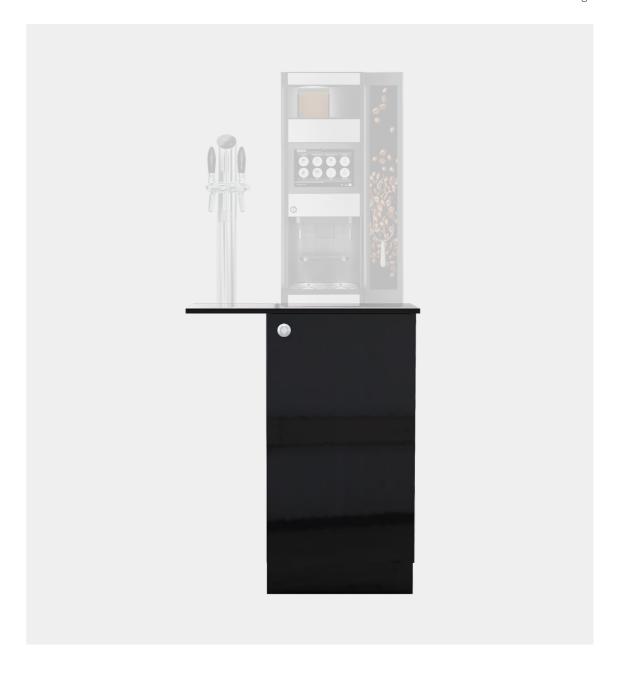

### Helios

Dimensions (WxDxH) 450x455x870 mm
Dim. with divider panel (WxDxH) 700x480x900 mm
Material Black laminate
Coolers BluNordic 2, Pro1 Eco,
Pro2 Eco, Pro2 XL Eco

Helios is designed for a water dispenser integrated with a coffee machine but can just as easily be used for either one individually.

It features front ventilation and an extended countertop for faucet installation. The standard finish is glossy black, but it can, of course, be customized in various dimensions and colors to suit the customer's preferences.

The cabinet can also be delivered with a tailored countertop that matches its dimensions – perfect for customers looking for a base cabinet with a tap tower mounted on top.