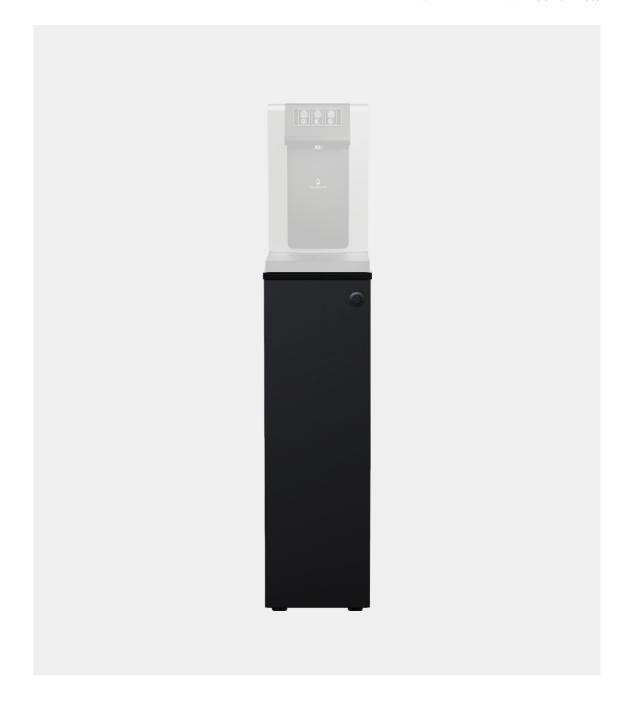

### Helios

Dimensions (WxDxH) 450x455x870 mm
Dim. with divider panel (WxDxH) 700x480x900 mm
Material Black laminate
Coolers BluNordic 2, Pro1 Eco,
Pro2 Eco, Pro2 XL Eco

Helios is designed for a water dispenser integrated with a coffee machine but can just as easily be used for either one individually.

It features front ventilation and an extended countertop for faucet installation. The standard finish is glossy black, but it can, of course, be customized in various dimensions and colors to suit the customer's preferences.

The cabinet can also be delivered with a tailored countertop that matches its dimensions – perfect for customers looking for a base cabinet with a tap tower mounted on top.