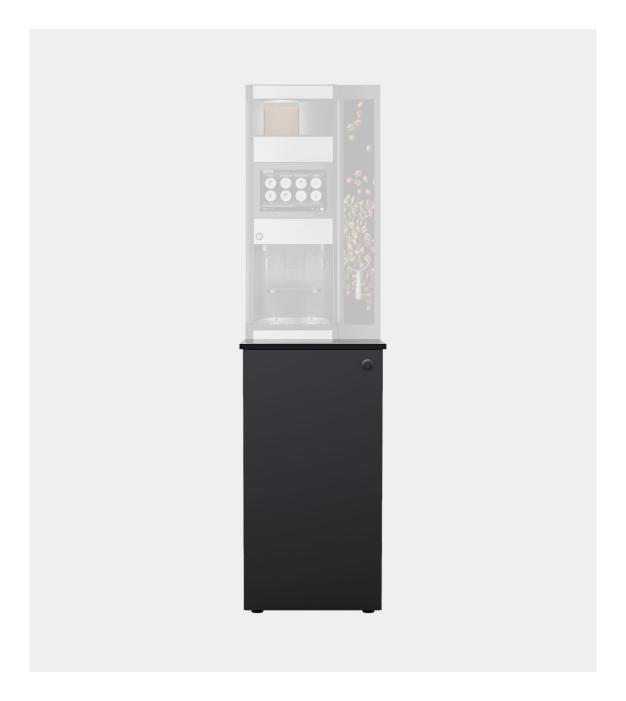

### Helios

Dimensions (WxDxH) 450x455x870 mm
Dim. with divider panel (WxDxH) 700x480x900 mm
Material Black laminate
Coolers BluNordic 2, Pro1 Eco,
Pro2 Eco, Pro2 XL Eco

Helios is designed for a water dispenser integrated with a coffee machine but can just as easily be used for either one individually.

It features front ventilation and an extended countertop for faucet installation. The standard finish is glossy black, but it can, of course, be customized in various dimensions and colors to suit the customer's preferences.

The cabinet can also be delivered with a tailored countertop that matches its dimensions – perfect for customers looking for a base cabinet with a tap tower mounted on top.